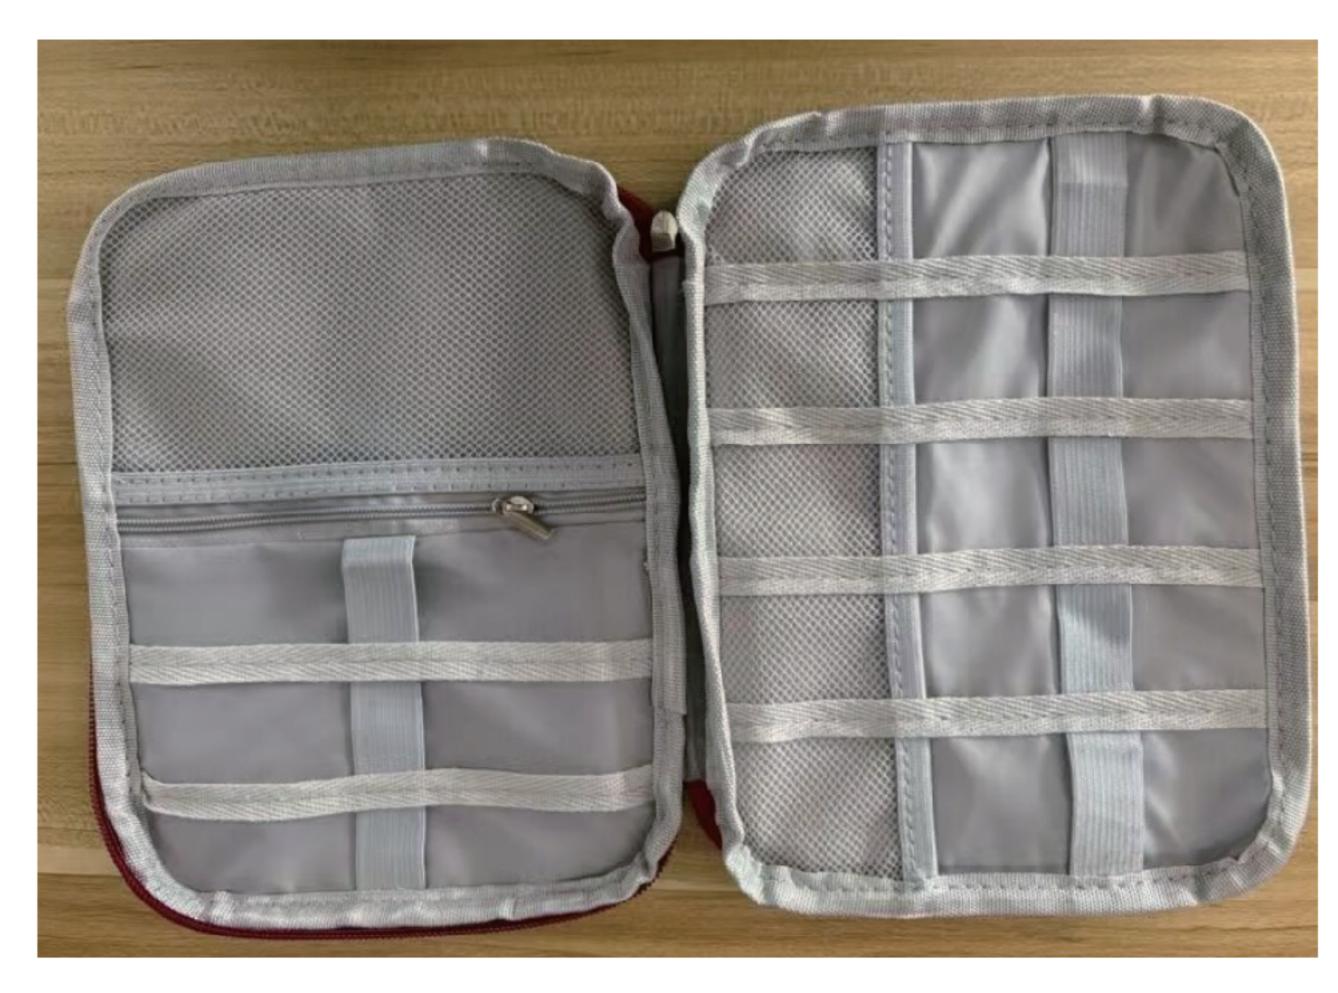

# Approval Proof

## OutSide



160 mm

## InSide



# Colours



## **Product Colour**



Navy

**Tech Pouch** 21\*16\*2.5 cm **Branding Method: Sublimation** 

## **Color Reference**



## **Terms & Conditions**

It is the clients responsibility to check the above artwork has been produced correctly by our factory to suit the manufacturing process. Whilst every effort has been made to copy the artwork provided, certain pantones have a tolerance of -10% +10% colour variation. Please note colours can vary from monitor so always check the pantone. Any correction/amendments after Moulds/Screens have been created will result in a new Mould/Screen being required and charged By signing off acceptance you have agreed to proceed and such no errors or omissions can be accepted or highlighted once the goods have been delivered.



Please note small