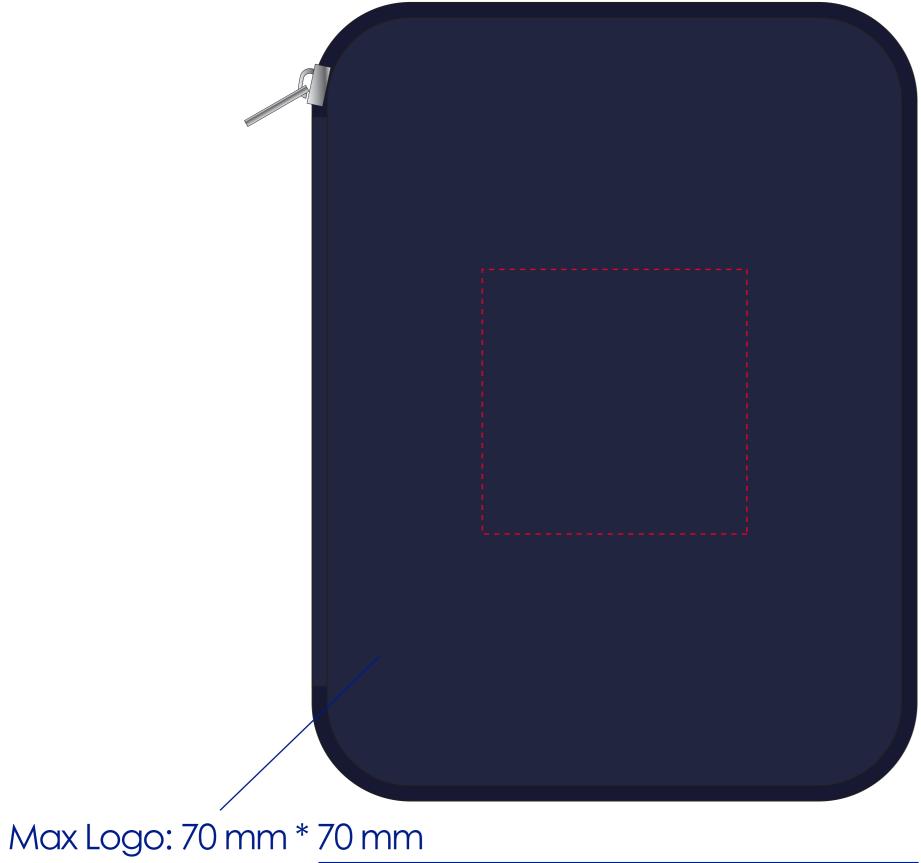

## OutSide

160 mm

## **Product Colour**

Navy

**Tech Pouch** 21\*16\*2.5 cm **Branding Method: Sublimation** 